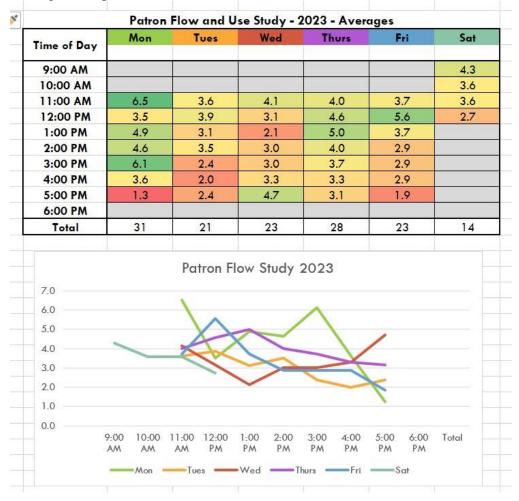

## Patron Flow Study – June 2023:

Staff recorded the number of patrons that entered the building each hour for three weeks. The data was averaged and presented below: