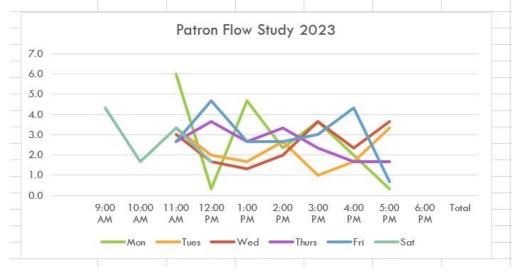

## Patron Flow Study – June 2023:

Staff recorded the number of patrons that entered the building each hour for three weeks. The data was averaged and presented below:

| Patron Flow and Use Study - 2023 - Averages |     |      |     |       |     |     |  |  |  |
|---------------------------------------------|-----|------|-----|-------|-----|-----|--|--|--|
| Time of Day                                 | Mon | Tues | Wed | Thurs | Fri | Sat |  |  |  |
| 9:00 AM                                     |     |      |     |       |     | 4.3 |  |  |  |
| 10:00 AM                                    |     |      |     |       |     | 1.7 |  |  |  |
| 11:00 AM                                    | 6.0 | 3.3  | 3.0 | 2.7   | 2.7 | 3.3 |  |  |  |
| 12:00 PM                                    | 0.3 | 2.0  | 1.7 | 3.7   | 4.7 | 1.7 |  |  |  |
| 1:00 PM                                     | 4.7 | 1.7  | 1.3 | 2.7   | 2.7 |     |  |  |  |
| 2:00 PM                                     | 2.3 | 2.7  | 2.0 | 3.3   | 2.7 |     |  |  |  |
| 3:00 PM                                     | 3.7 | 1.0  | 3.7 | 2.3   | 3.0 |     |  |  |  |
| 4:00 PM                                     | 2.0 | 1.7  | 2.3 | 1.7   | 4.3 |     |  |  |  |
| 5:00 PM                                     | 0.3 | 3.3  | 3.7 | 1.7   | 0.7 |     |  |  |  |
| 6:00 PM                                     |     |      |     |       |     |     |  |  |  |
| Total                                       | 19  | 16   | 18  | 18    | 21  | 11  |  |  |  |